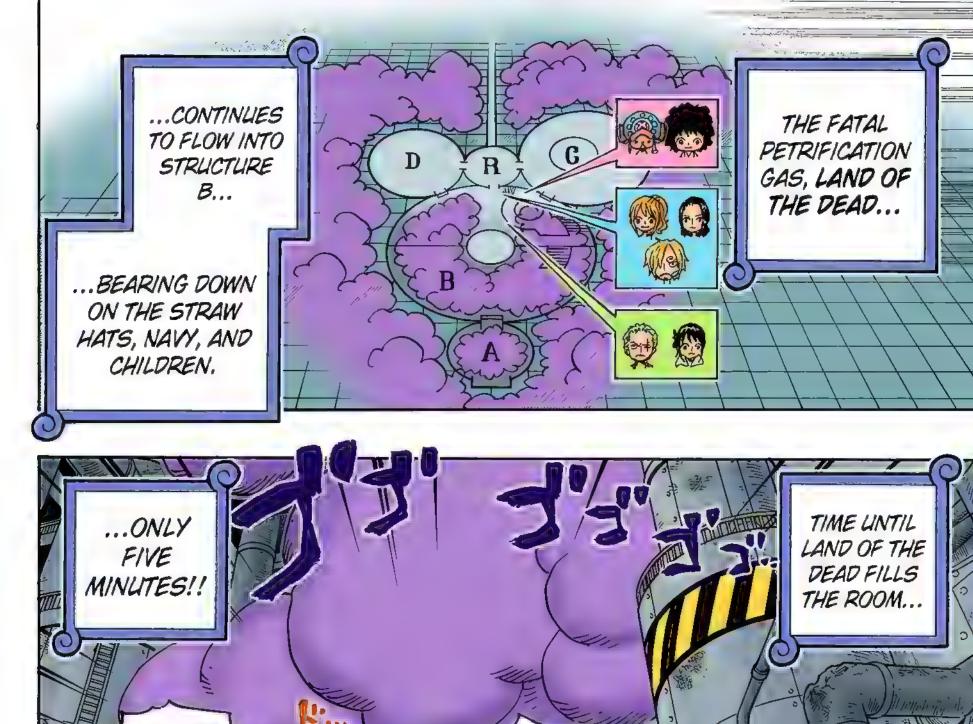

#### Brook ブルック

\* ながく こうがまり & \* もの となるも、大スター 手長族に捕まり見世物となるも、大スター \*ソウルキング、プルックとして合流。

「音楽家」 職営会3300万度

一堂に会し、島に戦火が拡がる!!ローの提案に乗り、「海賊同盟」を結んだルフィ達は、シーザー誘拐を企てるが失敗し、囚われの身に。そこで明かされた事実…。シーザーは島で化学兵器の実験をし、闇の仲買人に売ろうとしていた。その仲買人の一人が何と子供達誘拐事件の黒幕・ドフラミンゴだった!!全ては彼らの思惑通りに事が進んでいたが、ローのより事情により解放されたルフィ達が、その陰謀に立ち向かうべく、反撃に出る!!